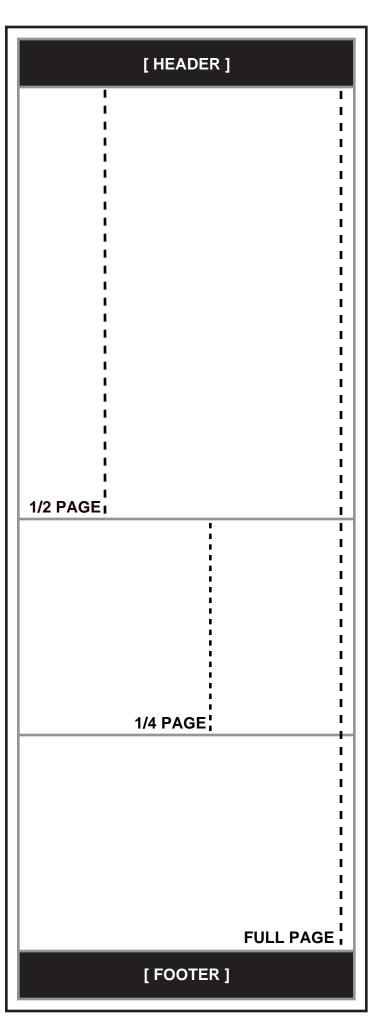

## **DIMENSIONS IN INCHES**

| SIZE          | WIDTH | DEPTH | RATE     |
|---------------|-------|-------|----------|
| HEADER-FOOTER | 3-1/2 | 1/2   | \$15,300 |
| FULL PAGE     | 3-1/2 | 9     | \$1,720  |
| 1/2 PAGE      | 3-1/2 | 4-1/2 | \$960    |
| 1/4 PAGE      | 3-1/2 | 2-1/4 | \$640    |
| 1/8 PAGE      | 3-1/2 | 1-1/8 | \$240    |